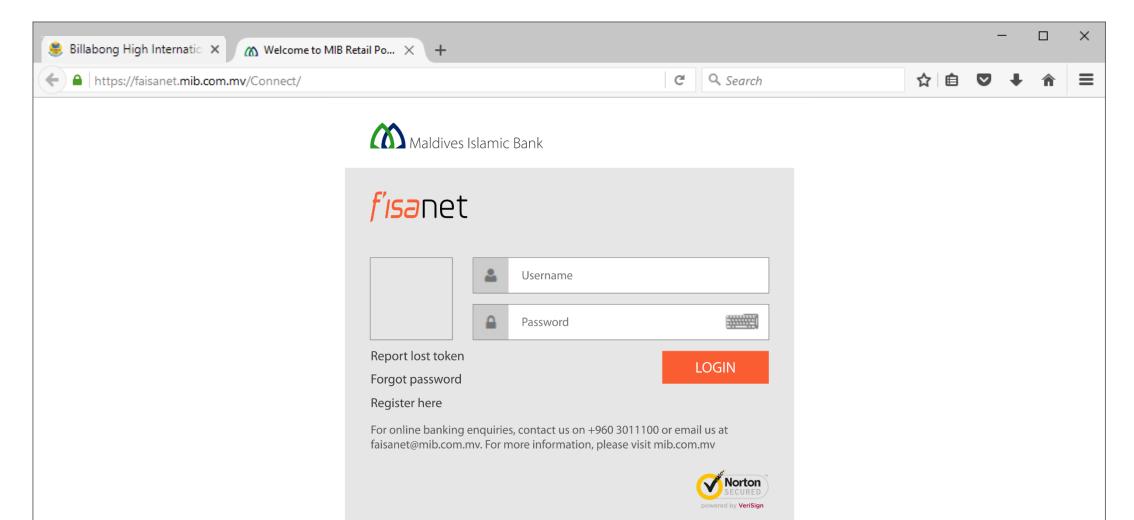

**PAYMENT METHOD 2** 

Customer is redirected to the *FaisaNet* login page from where he logs in with his *Username* and *Password*.

After successful login, customer is shown details of the payment. Customer selects his MIB account to pay from, enters OTP and clicks Pay button.