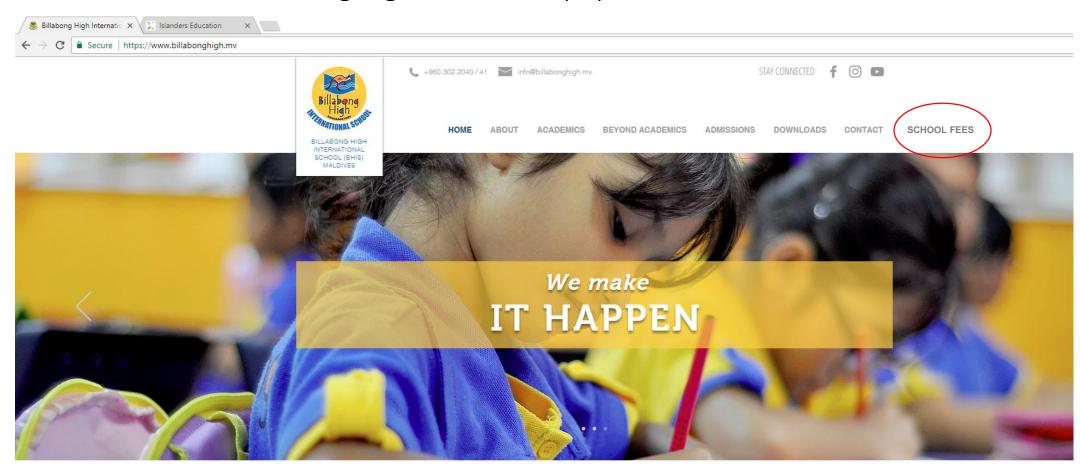

Customer visits Billabong high website to pay fee

#### **HOLISTIC EDUCATION**

Customer retrieves and reviews fee details and proceeds to pay